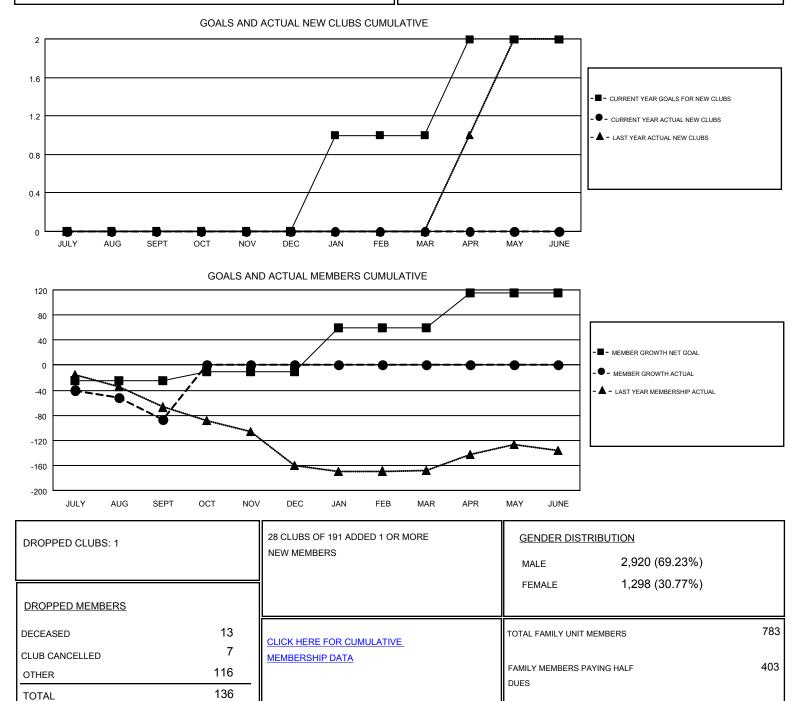

#### GMT: GORDON ZIEGLER

| Clubs                 |               |           |               | Members               |                           |                         |                                                    |
|-----------------------|---------------|-----------|---------------|-----------------------|---------------------------|-------------------------|----------------------------------------------------|
| RESULTS FOR 2017-2018 |               |           |               | RESULTS FOR 2017-2018 |                           |                         |                                                    |
| QUARTER               | NEW CLUB GOAL | NEW CLUBS | DROPPED CLUBS | QUARTER               | MEMBER GROWTH NET<br>GOAL | MEMBER GROWTH<br>ACTUAL | DROPPED<br>MEMBERS ACTUAL<br>(including transfers) |
| JULY/AUG/SEPT         | 0             | 0         | 1             | JULY/AUG/SEPT         | -25                       | 49                      | 136                                                |
| OCT/NOV/DEC           | 0             | 0         | 0             | OCT/NOV/DEC           | 15                        | 0                       | 0                                                  |
| JAN/FEB/MAR           | 1             | 0         | 0             | JAN/FEB/MAR           | 70                        | 0                       | 0                                                  |
| APR/MAY/JUNE          | 1             | 0         | 0             | APR/MAY/JUNE          | 55                        | 0                       | 0                                                  |